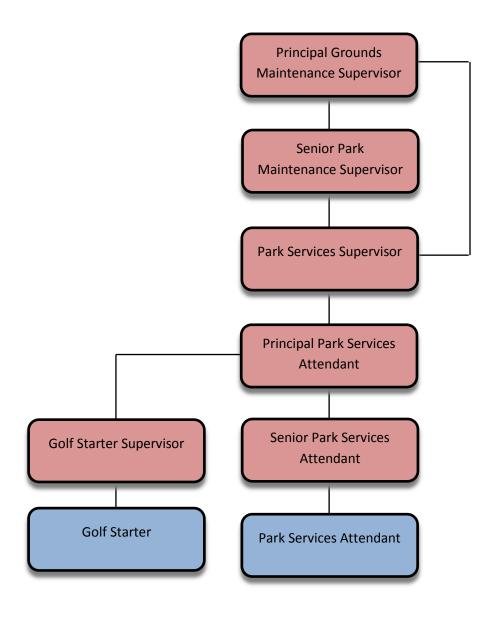

## CAREER-OPPORTUNITIES FOR PARK SERVICES ATTENDANT

The following information is being given to describe potential opportunities as a Park Services Attendant. The career ladders that these titles commonly follow have been illustrated in the diagram below. With specific types of experience, promotional or lateral movement between these lines is also possible. You may review the class specifications and some job bulletins through our Personnel's Department website. It is encouraged to examine the options available, to be able to promote for what you qualify for.